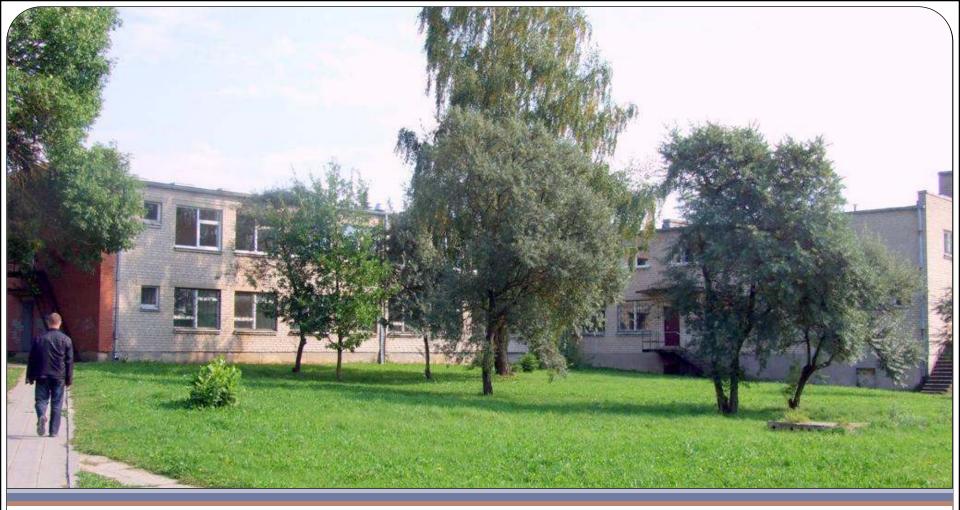

- Stove heating
- Water supply system disconnected
- Sewage system out of date

- \* Address: 18 Novembra 17A, Ludza (former sanitary epidemiologic station)
- \* Cadastral # 6801 004 0156

- \* Land plot area 4,387 m<sup>2</sup>
- \* Building area 1,181.2 m<sup>2</sup>
- Cadastral value € 4,566