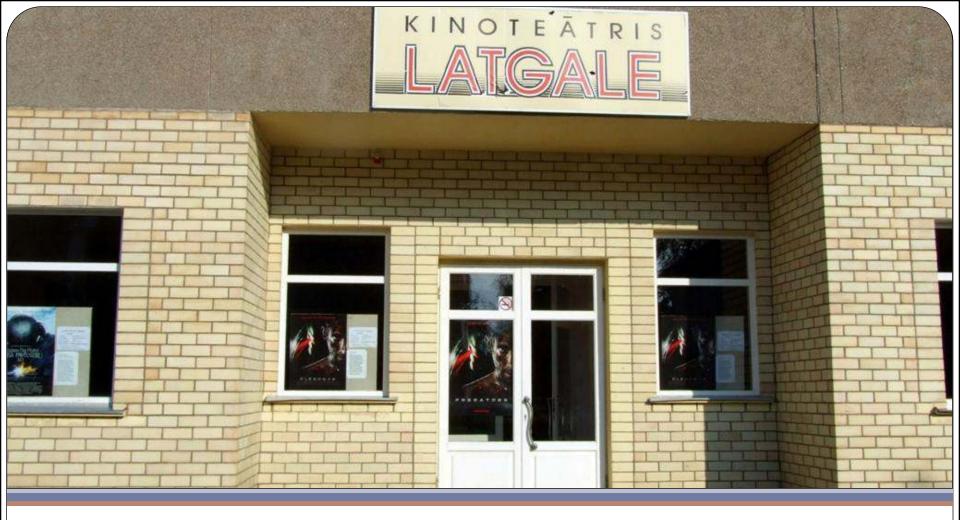

- Electricity, water supply system, sewage connected
- Central heating
- ❖ Warehouse area 25 m²
- **.** Cadastral value of the warehouse € 310

- \* Address: Skolas 26, Ludza (cinema building)
- \* Cadastral # 6801 004 0311

- ❖ Land plot area 1,933 m²
- \* Building area 1,006.2 m<sup>2</sup>
- **♦** Cadastral value € 31,640.00

- Electricity, water supply system, sewage system connected
- Central heating connected

- \* Address: Latgales 108, Ludza (former infectious diseases department of Ludza District Hospital)
- \* Cadastral # 6801 004 0265