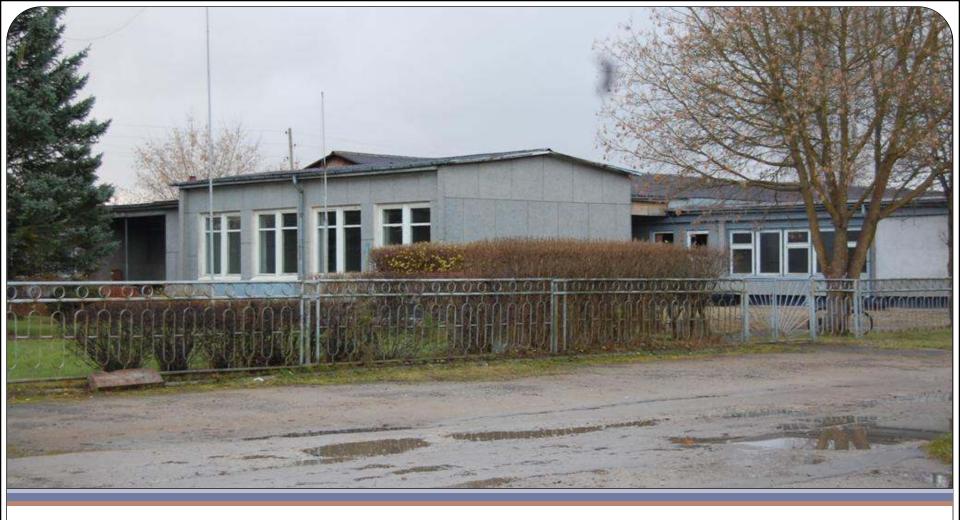

## Ludza municipality, Rundēni rural community

- ❖ Building of the former Rundēni school
- Located in Rundēni village
- \* Cadastral # 6892 005 0129

- \* Land plot area 12.58 ha
- ❖ Building area 1,736.7 m<sup>2</sup>
- **❖** Cadastral value € 10,502.00

- Electricity connected
- \* Artesian well
- Boiler house

- \* Former Rundēni boarding school
- \* Rundēni village, Rundēni rural community
- ❖ Building area 800.9 m<sup>2</sup>
- **♦** Cadastral value € 4,273.00