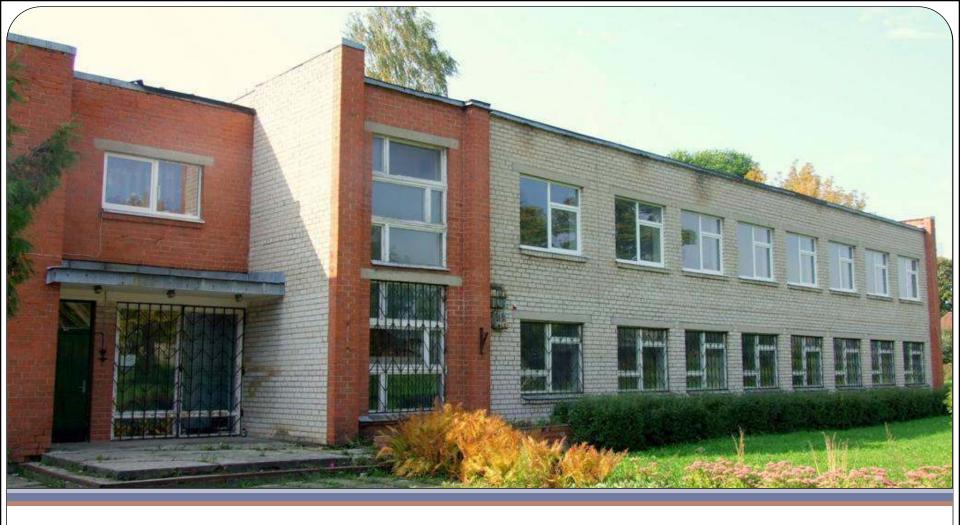

# Ludza municipality, Cirma rural community

- Former kindergarten premises
- \* Located in Tutāni village, Cirma rural community
- \* Cadastral # 6850 003 0253

- **♦** Cadastral value € 12,206.82
- Electricity, water and sewage system available
- Central heating system is disconnected

- \* Area of the land plot 0.76 ha
- ❖ Building area 776.4 m²