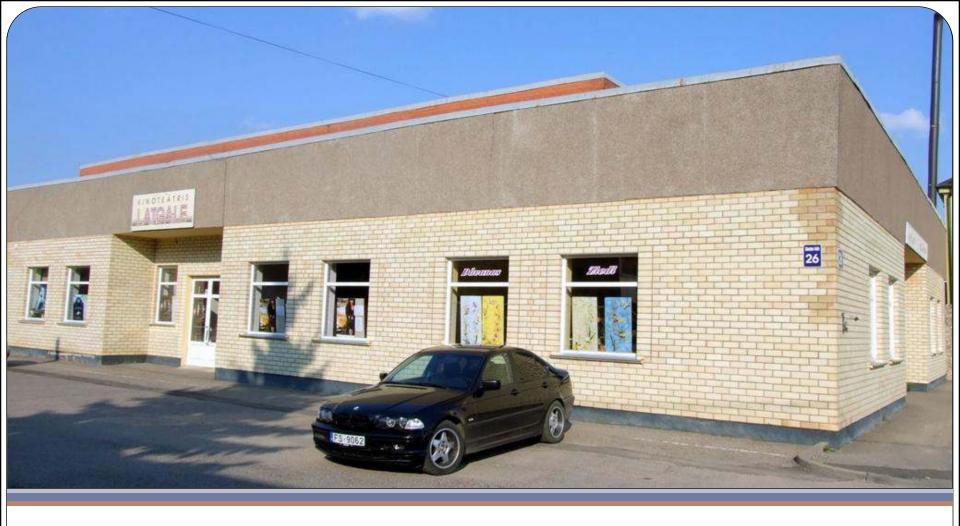

- Electricity, water supply system, sewage connected
- Central heating
- ❖ Warehouse area 25 m²
- **.** Cadastral value of the warehouse € 310

- \* Address: Skolas 26, Ludza (cinema building)
- \* Cadastral # 6801 004 0311

- ❖ Land plot area 1,933 m²
- \* Building area 1,006.2 m<sup>2</sup>
- **♦** Cadastral value € 31,640.00

- Electricity, water supply system, sewage system connected
- Central heating connected

- \* Address: Latgales 108, Ludza (former infectious diseases department of Ludza District Hospital)
- \* Cadastral # 6801 004 0265