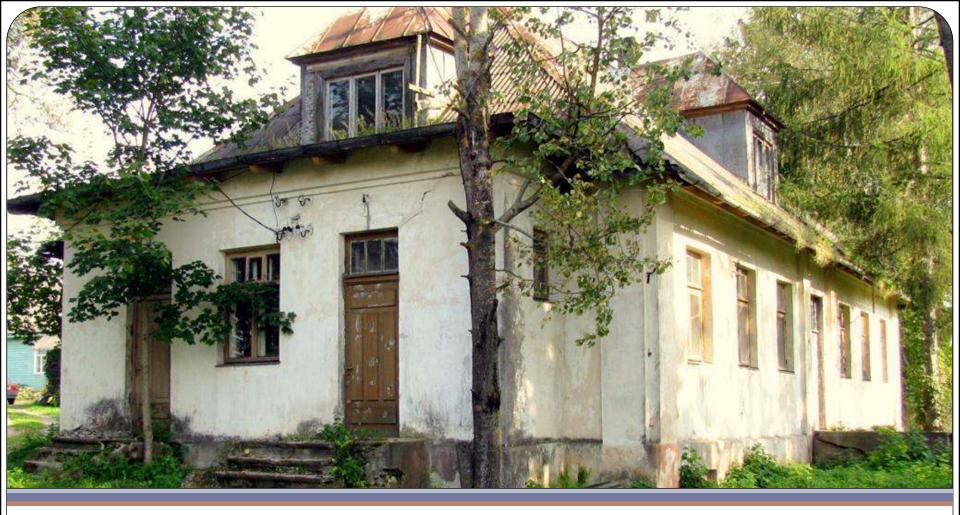

# Ludza municipality, Pilda rural community

- Former boarding school "Pamati"
- Pilda village
- \* Cadastral # 6886 001 0715

- \* Land plot area 0.1 ha
- \* Building is not inventoried
- Electricity connected

- Stove heating
- Water supply system disconnected
- Sewage system out of date

- \* Address: 18 Novembra 17A, Ludza (former sanitary epidemiologic station)
- \* Cadastral # 6801 004 0156

- \* Land plot area 4,387 m<sup>2</sup>
- \* Building area 1,181.2 m<sup>2</sup>
- Cadastral value € 4,566