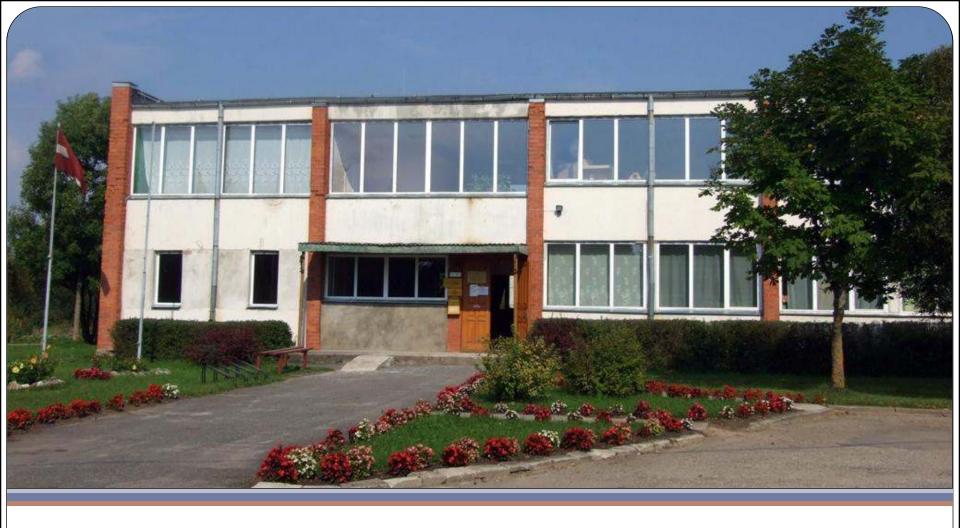

## Ludza municipality, Rundēni rural community

- ❖ Building of the former Rundēni school
- Located in Rundēni village
- \* Cadastral # 6892 005 0129

- \* Land plot area 12.58 ha
- ❖ Building area 1,736.7 m<sup>2</sup>
- **❖** Cadastral value € 10,502.00

- Electricity connected
- \* Artesian well
- Boiler house

- \* Former Rundēni boarding school
- \* Rundēni village, Rundēni rural community
- ❖ Building area 800.9 m<sup>2</sup>
- **♦** Cadastral value € 4,273.00