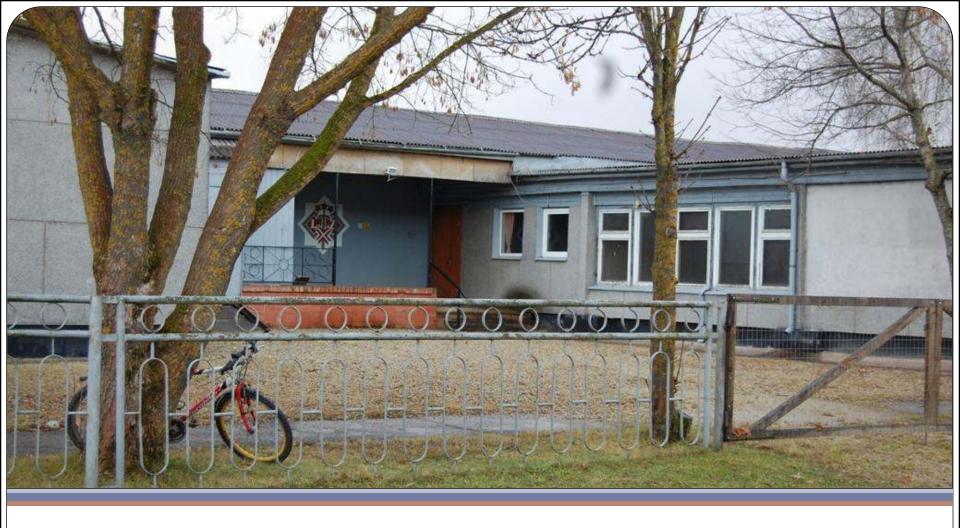

## Ludza municipality, Rundēni rural community

- \* Former Culture Hall
- \* Rundēni village
- \* Cadastral # 6892 002 0432

- \* Area of the land plot 1.15 ha
- ❖ Building area 2,065.70 m<sup>2</sup>
- **❖** Cadastral value of the building € 22,925.31
- Electricity, sewage system
- Artesian well
- \* Boiler house