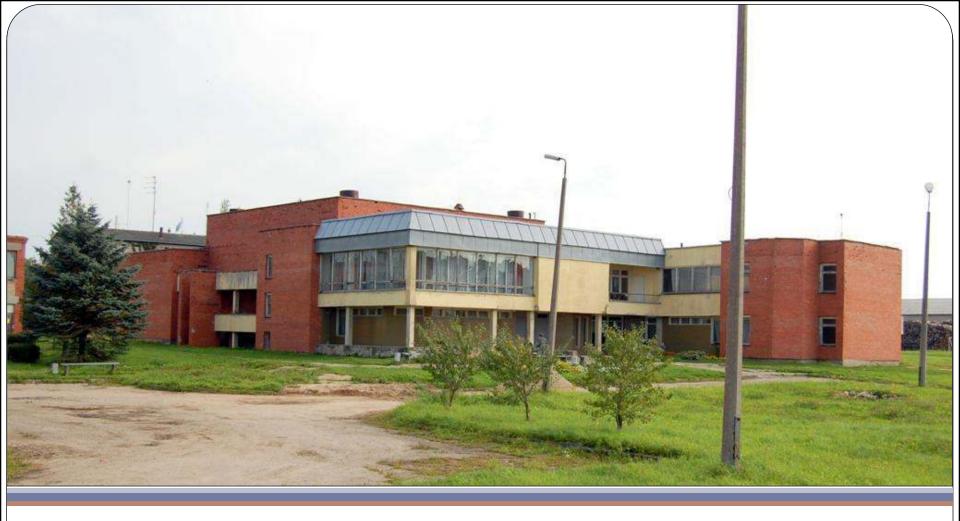

## Ludza municipality, Rundēni rural community

- ❖ Building of the former Rundēni school
- Located in Rundēni village
- \* Cadastral # 6892 005 0129

- \* Land plot area 12.58 ha
- ❖ Building area 1,736.7 m<sup>2</sup>
- **❖** Cadastral value € 10,502.00

- Electricity connected
- \* Artesian well
- Boiler house

- \* Former Rundēni boarding school
- \* Rundēni village, Rundēni rural community
- ❖ Building area 800.9 m<sup>2</sup>
- **♦** Cadastral value € 4,273.00