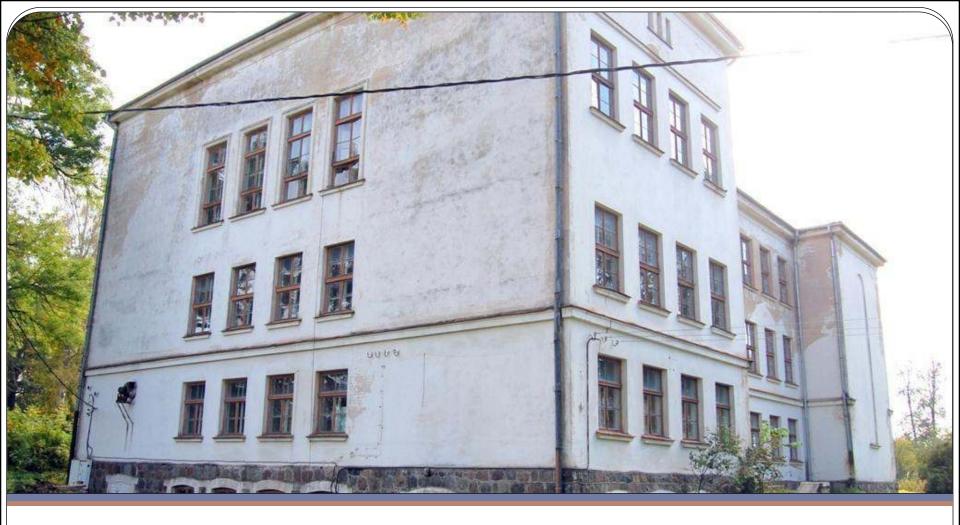

## Ludza municipality, Rundēni rural community

- ❖ Building of the former Rundēni school
- Located in Rundēni village
- \* Cadastral # 6892 005 0129

- \* Land plot area 12.58 ha
- ❖ Building area 1,736.7 m<sup>2</sup>
- **❖** Cadastral value € 10,502.00

- Electricity connected
- \* Artesian well
- Boiler house

- \* Former Rundēni boarding school
- \* Rundēni village, Rundēni rural community
- ❖ Building area 800.9 m<sup>2</sup>
- **♦** Cadastral value € 4,273.00