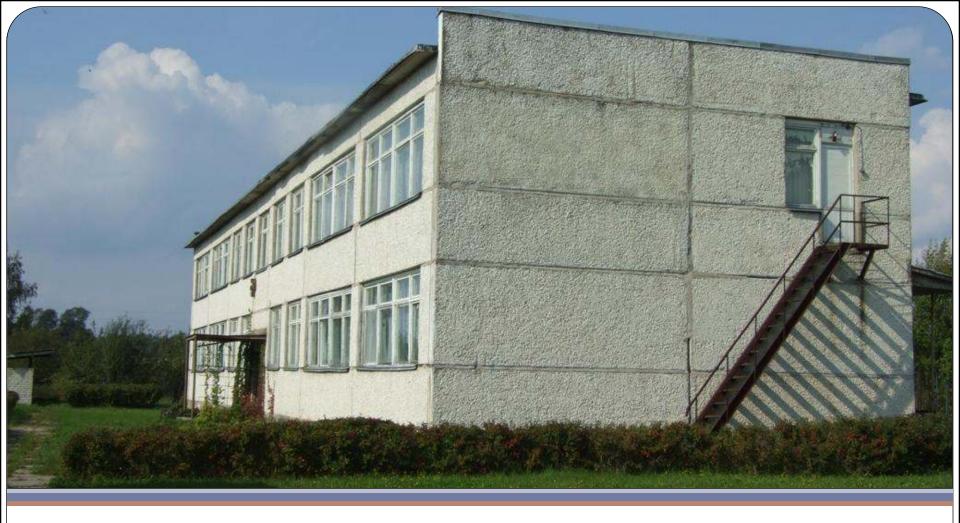

# Ludza municipality, Nirza rural community

- Building "Ambulance"
- Located in Nirza village
- \* Cadastral # 6878 005 0293

- \* Land plot area 0.76 ha
- ❖ Building area 776.4 m²
- \* Building is not inventoried

- Stove heating
- \* Dry WC
- Electricity connected