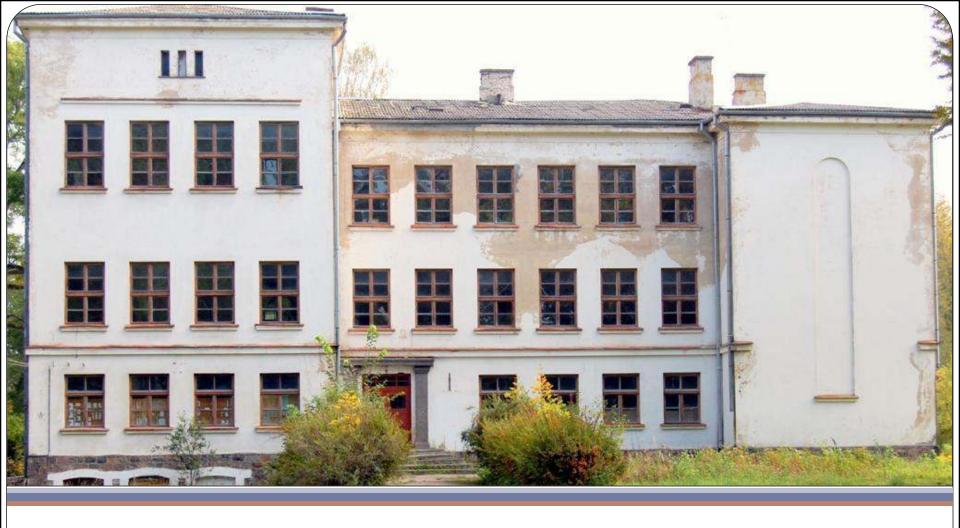

## Ludza municipality, Rundēni rural community

- ❖ Building of the former Rundēni school
- Located in Rundēni village
- \* Cadastral # 6892 005 0129

- \* Land plot area 12.58 ha
- ❖ Building area 1,736.7 m<sup>2</sup>
- **❖** Cadastral value € 10,502.00

- Electricity connected
- \* Artesian well
- Boiler house

- \* Former Rundēni boarding school
- \* Rundēni village, Rundēni rural community
- ❖ Building area 800.9 m<sup>2</sup>
- **♦** Cadastral value € 4,273.00