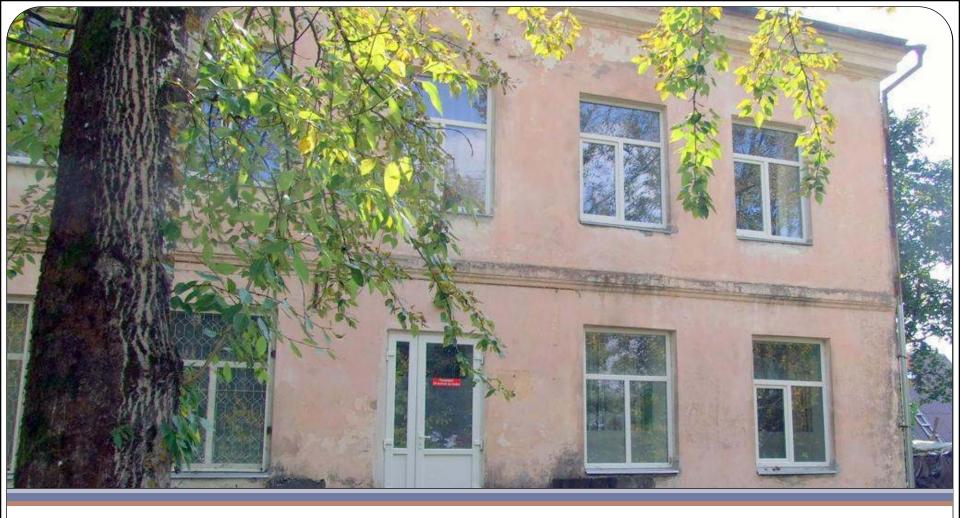

# Ludza municipality, Cirma rural community

- Former kindergarten premises
- \* Located in Tutāni village, Cirma rural community
- \* Cadastral # 6850 003 0253

- **♦** Cadastral value € 12,206.82
- Electricity, water and sewage system available
- Central heating system is disconnected

- \* Area of the land plot 0.76 ha
- ❖ Building area 776.4 m²