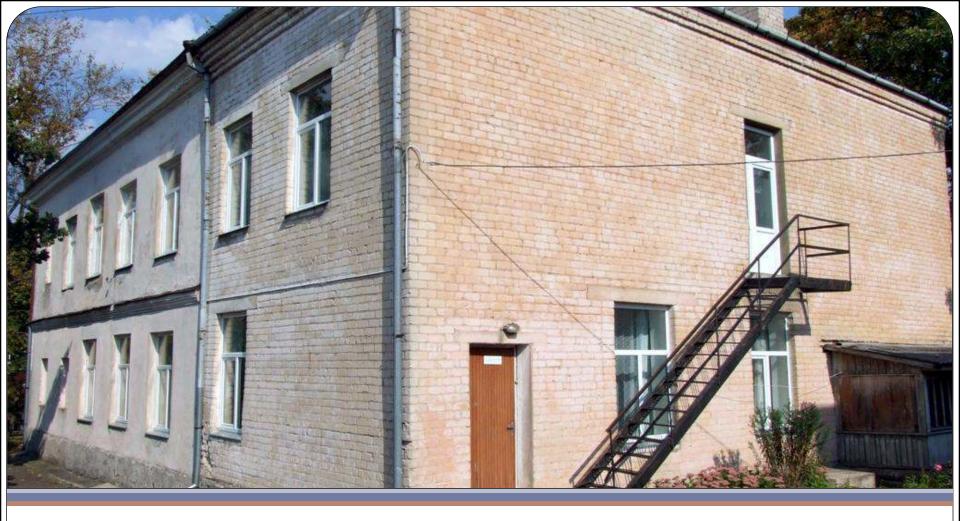

- ❖ Land plot area 1,235 m²
- ❖ Building area 559.5 m²
- **♦** Cadastral value € 7,244.00

- Electricity, water supply, sewage system connected
- Central heating

- \* Address: Latgales 242b, Ludza (building of the former Home Guard battalion)
- \* Cadastral # 6801 008 0021