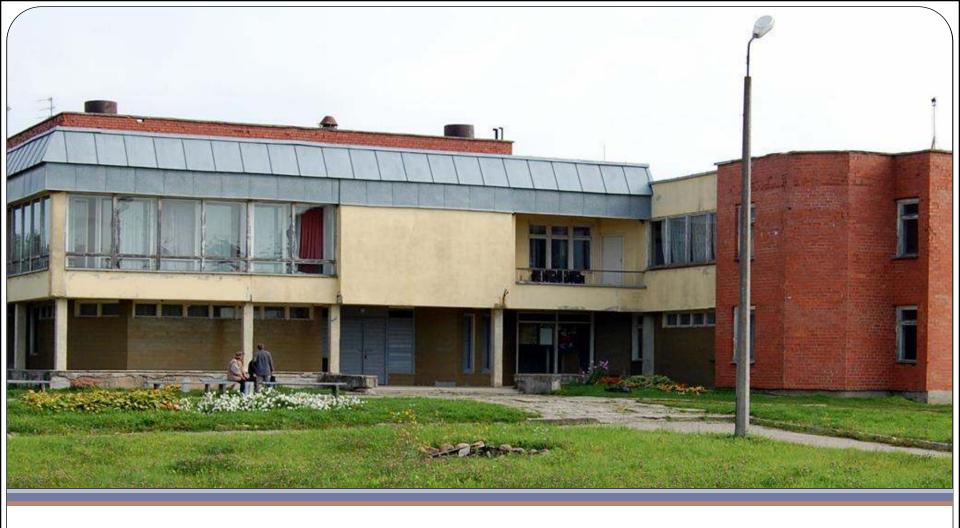

## Ludza municipality, Rundēni rural community

- \* Former Culture Hall
- \* Rundēni village
- \* Cadastral # 6892 002 0432

- \* Area of the land plot 1.15 ha
- ❖ Building area 2,065.70 m<sup>2</sup>
- **❖** Cadastral value of the building € 22,925.31
- Electricity, sewage system
- Artesian well
- \* Boiler house