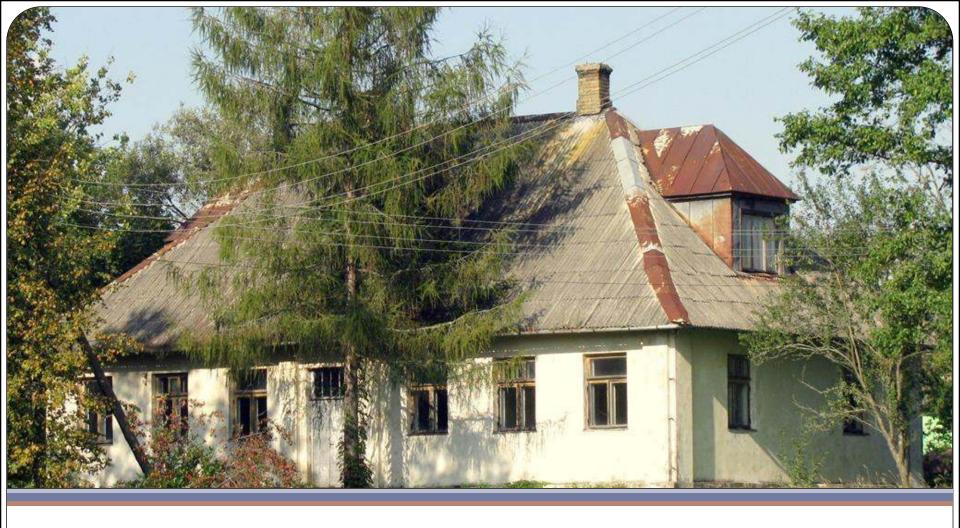

# Ludza municipality, Pilda rural community

- Former boarding school "Pamati"
- Pilda village
- \* Cadastral # 6886 001 0715

- \* Land plot area 0.1 ha
- \* Building is not inventoried
- Electricity connected

- Stove heating
- Water supply system disconnected
- Sewage system out of date

- \* Address: 18 Novembra 17A, Ludza (former sanitary epidemiologic station)
- \* Cadastral # 6801 004 0156

- \* Land plot area 4,387 m<sup>2</sup>
- \* Building area 1,181.2 m<sup>2</sup>
- Cadastral value € 4,566