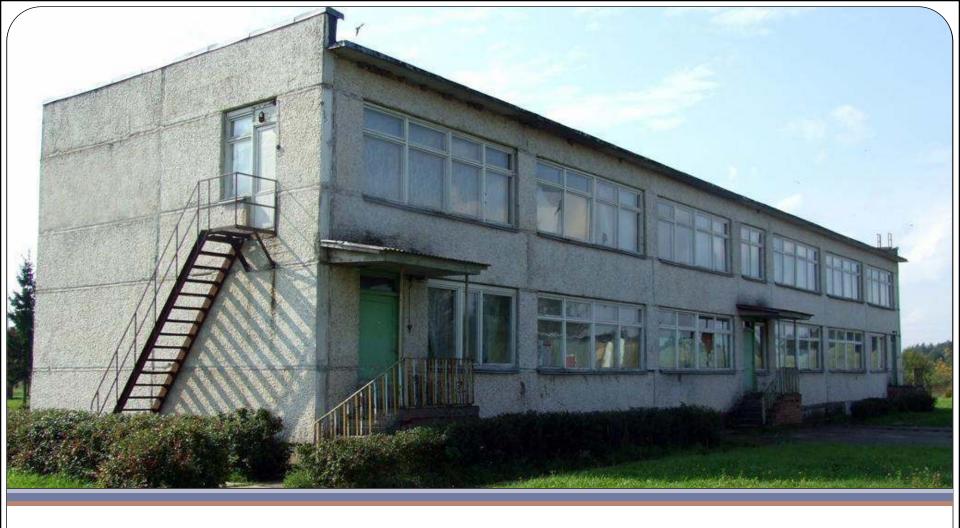

# Ludza municipality, Nirza rural community

- Building "Ambulance"
- Located in Nirza village
- \* Cadastral # 6878 005 0293

- \* Land plot area 0.76 ha
- ❖ Building area 776.4 m²
- \* Building is not inventoried

- Stove heating
- \* Dry WC
- Electricity connected